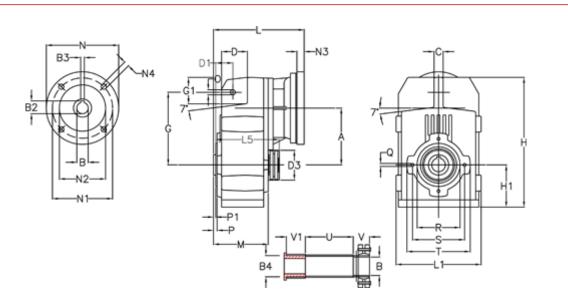

## **Measures**

| A = 150.50 | D1 = 54.0  | 15 = 180.0  | P1                                  | = 3.5    | V = 4  |
|------------|------------|-------------|-------------------------------------|----------|--------|
| B = 36     | d3 = 90    | M = 125.0   | Q                                   | = M10x17 | V1 = 5 |
| B1 = 28    | G = 170    | N = 250     | R                                   | = 110    |        |
| B2 = 31.3  | G1 = 84.0  | N1 = 215    | S                                   | = 130    |        |
| B3 = 8     | H = 326.0  | N2 = 180    | Т                                   | = 150    |        |
| B4 = 35    | H1 = 102.0 | N4 = M12x16 | Tightening torque Nm adapter bushin | g = 6.0  |        |
| C = 20     | L = 255.0  | O = 13      | Tightening torque Nm shrink disc    | = 8.0    |        |
| D = 68.0   | L1 = 210   | P = 6.5     | U                                   | = 95.5   |        |
|            |            |             |                                     |          |        |